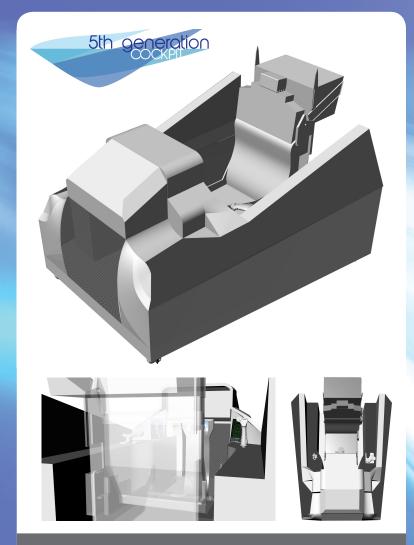

## 5th Generation Cockpit

Our 5th generation type fully configurable cockpit has been designed and engineered to create an authentic user experience.

The cockpit is unique in its construction. The entire cockpit is of machined metal construction giving it a solid and robust look and feel and it is impervious to damage. The seat is adjustable and the whole cockpit is easy to move thanks to mounted casters on the base.

The targeted fidelity cockpit can be fitted to our customers' specification with a range of control and display systems. Combined with the modular nature of its systems it ensures the user the highest levels of training flexibility with low initial and lifetime costs.

The cockpit benefits from a small footprint and can be fitted out for rack mounted PC IG's if required.

A range of visual display options are available from supply of cockpit only up to full 9 meter 300 degree Dome systems.

In addition to our 5th generation cockpit we are also able to supply a range of other all metal cockpits including: P15, P16, Typhoon, MIG21 and MIG23.

The 5th Generation cockpit is fully configurable and can be supplied with the following components;

- Full immersion dome
- Multiple or single screen display
- Optional controls

http://www.virtualdomes.com sales@virtualdomes.com

## 5TH GENERATION COCKPIT

F35 model / configurable design

 Height:
 78cm

 Width:
 155cm

 Weight:
 180kg

 Components:
 4